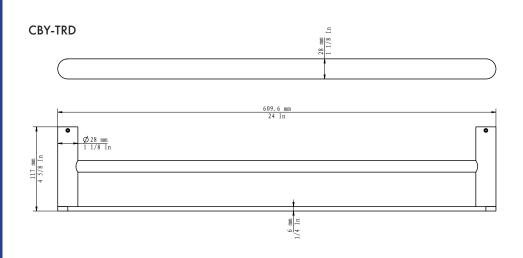

• | ROBE HOOK         | 20 |
|   | Parts             |    |
|   | Tools             |    |
|   | Dimensions        |    |
|   | Assembly          |    |

### TABLE OF CONTENTS

### • TOILET PAPER HOLDER

25

Parts

Tools

Dimensions

Assembly



### Tools:



Phillips-head screwdriver





#### ELD-TR





#### EMBY-TR



#### **BLS-TR**



### CBY-TR







Plan where the towel rail will hang on the wall.



Use the drilling template and level to set the position.



Secure the mounting plates into place. Secure the towel rail into place with



Secure the towel rail into place with the hex key.

### DOUBLE TOWEL RAIL



## DOUBLE TOWEL RAIL

### Tools:



Phillips-head screwdriver



## DOUBLE TOWEL RAIL

#### **ELD-TRD**





#### **EMBY-TRD**





## Double Towel Rail

### BLS-TRD





## Double Towel Rail



Plan where the double towel rail will hang on the wall.



Use the drilling template and level to set the position.



Secure the mounting plates into place. Secure the double towel rail into



place with the hex key.





- 1. Wall anchor
- 2. Mounting plate
- 3. Screws
- 4. Set screw
- 5. Towel ring

### Tools:



#### **ELD-TRNG**



#### **EMBY-TRNG**



### BLS-TRNG





Plan where the towel ring will hang on the wall.



Secure the hardware into place.



Secure the mounting plates into place. Secure the towel ring into place with



Secure the towel ring into place with the hex key.

## HAND TOWEL HOLDER



- 1. Wall anchor
- 2. Mounting plate
- 3. Screws
- 4. Set screw
- 5. Toilet paper holder

## Hand Towel Holder

### Tools:



## HAND TOWEL HOLDER

###