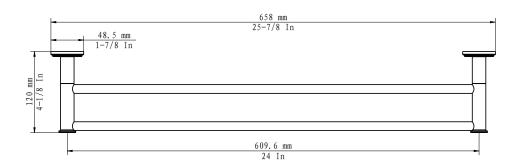

## Double Towel Rail

Plan where the double towel rail will hang on the wall.

Use the drilling template and level to set the position.

Secure the mounting plates into place. Secure the double towel rail into

place with the hex key.

- 1. Wall anchor
- 2. Mounting plate
- 3. Screws
- 4. Set screw
- 5. Towel ring