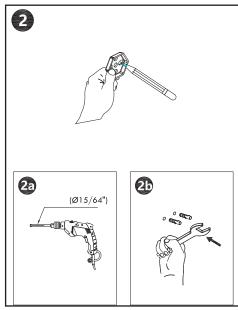

### CBY-TR

Plan where the towel rail will hang on the wall.

Use the drilling template and level to set the position.

Secure the mounting plates into place. Secure the towel rail into place with

Secure the towel rail into place with the hex key.