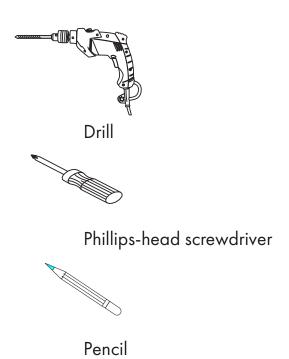

### Tools:

Phillips-head screwdriver

### Tools:

Phillips-head screwdriver

Pencil