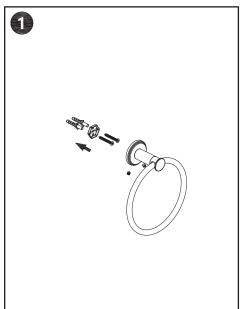

place with the hex key.

- 1. Wall anchor
- 2. Mounting plate
- 3. Screws
- 4. Set screw
- 5. Towel ring