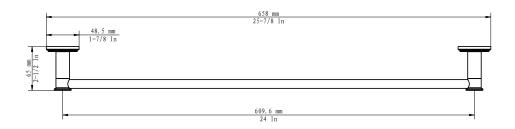

### CBY-TR

Plan where the towel rail will hang on the wall.

Use the drilling template and level to set the position.

Secure the mounting plates into place. Secure the towel rail into place with

Secure the towel rail into place with the hex key.