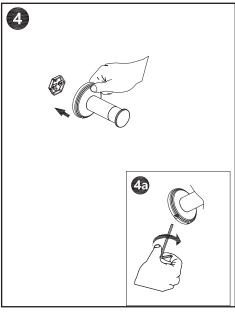

### TOILET PAPER HOLDER

2 26 Ø6mm(Ø15/64")

Plan where the toilet paper holder will hang on the wall.

Use the drilling template and level to set the position.

Secure the mounting plates into place. Secure the toilet paper holder into

place with the hex key.