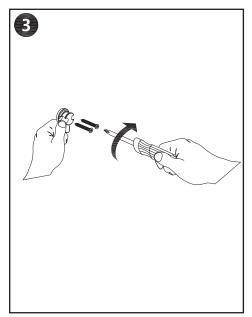

### CBY-TR

Plan where the towel rail will hang on the wall.

Use the drilling template and level to set the position.

Secure the mounting plates into place. Secure the towel rail into place with

Secure the towel rail into place with the hex key.