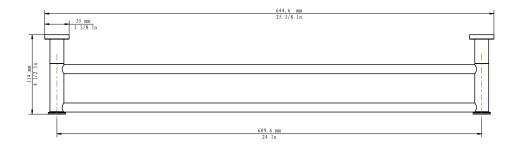

### CBY-TR

Plan where the towel rail will hang on the wall.

Use the drilling template and level to set the position.

Secure the mounting plates into place. Secure the towel rail into place with

Secure the towel rail into place with the hex key.