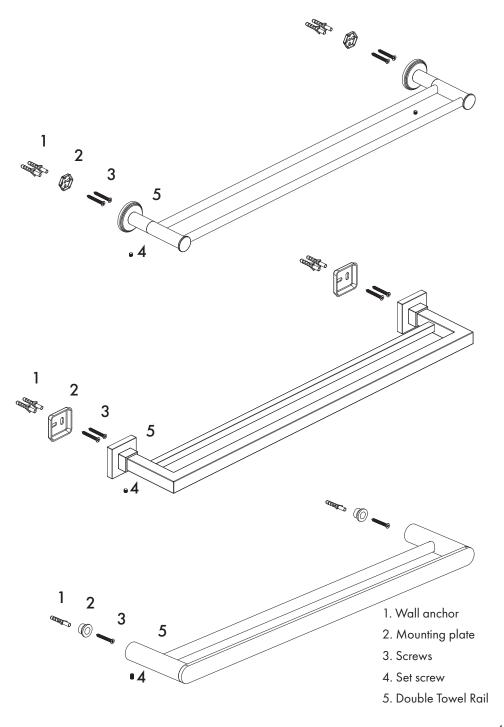

place with the hex key.

- 1. Wall anchor
- 2. Mounting plate
- 3. Screws
- 4. Set screw
- 5. Towel ring

place with the hex key.

- 1. Wall anchor
- 2. Mounting plate
- 3. Screws
- 4. Set screw
- 5. Robe hook