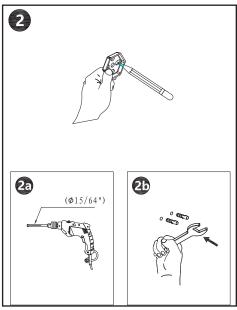

### BLS-TRNG

Plan where the towel ring will hang on the wall.

Secure the hardware into place.

Secure the mounting plates into place. Secure the towel ring into place with

Secure the towel ring into place with the hex key.