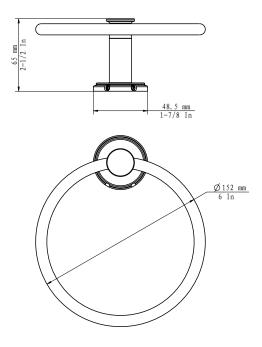

### BLS-TRNG

Plan where the towel ring will hang on the wall.

Secure the hardware into place.

Secure the mounting plates into place. Secure the towel ring into place with

Secure the towel ring into place with the hex key.