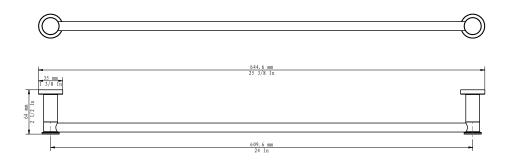

## Double Towel Rail

Plan where the double towel rail will hang on the wall.

Use the drilling template and level to set the position.

Secure the mounting plates into place. Secure the double towel rail into

place with the hex key.

- 1. Wall anchor
- 2. Mounting plate
- 3. Screws
- 4. Set screw
- 5. Towel ring