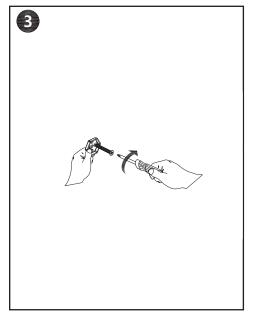

### CBY-TR

Plan where the towel rail will hang on the wall.

Use the drilling template and level to set the position.

Secure the mounting plates into place. Secure the towel rail into place with

Secure the towel rail into place with the hex key.