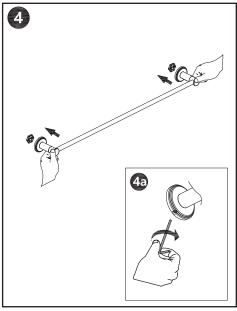

## Double Towel Rail

Plan where the double towel rail will hang on the wall.

Use the drilling template and level to set the position.

Secure the mounting plates into place. Secure the double towel rail into

place with the hex key.

- 1. Wall anchor
- 2. Mounting plate
- 3. Screws
- 4. Set screw
- 5. Towel ring