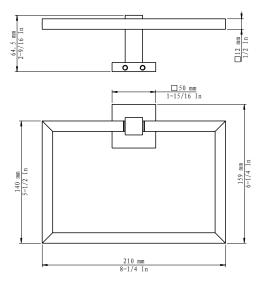

### BLS-TRNG

Plan where the towel ring will hang on the wall.

Secure the hardware into place.

Secure the mounting plates into place. Secure the towel ring into place with

Secure the towel ring into place with the hex key.