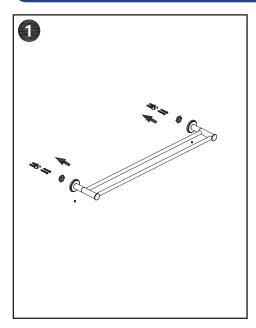

### CBY-TR

Plan where the towel rail will hang on the wall.

Use the drilling template and level to set the position.

Secure the mounting plates into place. Secure the towel rail into place with

Secure the towel rail into place with the hex key.