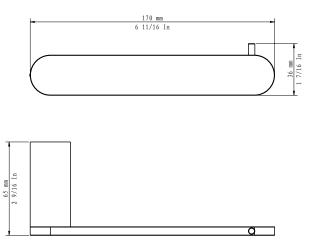

### ROBE HOOK

Plan where the robe hook will hang on the wall.

Use the drilling template and level to set the position.

Secure the mounting plates into place. Secure the robe hook into place with

Secure the robe hook into place with the hex key.