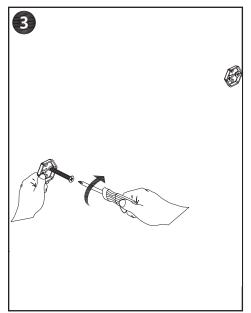

### CBY-TR

Plan where the towel rail will hang on the wall.

Use the drilling template and level to set the position.

Secure the mounting plates into place. Secure the towel rail into place with

Secure the towel rail into place with the hex key.