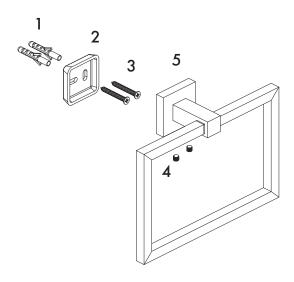

place with the hex key.

- 1. Wall anchor
- 2. Mounting plate
- 3. Screws
- 4. Set screw
- 5. Towel ring