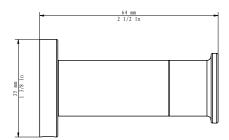

## HAND TOWEL HOLDER

- 1. Wall anchor
- 2. Mounting plate
- 3. Screws
- 4. Set screw
- 5. Toilet paper holder

## Hand Towel Holder

### HAND TOWEL HOLDER

2 **2a** 26 Ø6mm(Ø15/64")

Plan where the hand towel holder will hang on the wall.

Use the drilling template and level to set the position.

Secure the mounting plates into place. Secure the hand towel holder into