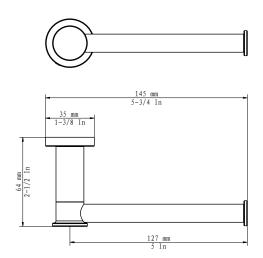

#### **ELD-TRNG**

#### **EMBY-TRNG**

### BLS-TRNG

Plan where the towel ring will hang on the wall.

Secure the hardware into place.

Secure the mounting plates into place. Secure the towel ring into place with

Secure the towel ring into place with the hex key.