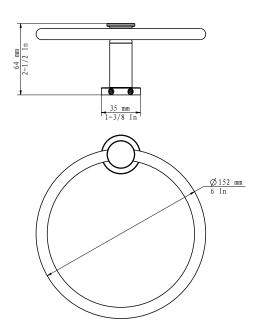

### BLS-TRNG

Plan where the towel ring will hang on the wall.

Secure the hardware into place.

Secure the mounting plates into place. Secure the towel ring into place with

Secure the towel ring into place with the hex key.