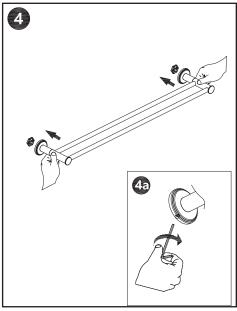

### CBY-TR

Plan where the towel rail will hang on the wall.

Use the drilling template and level to set the position.

Secure the mounting plates into place. Secure the towel rail into place with

Secure the towel rail into place with the hex key.