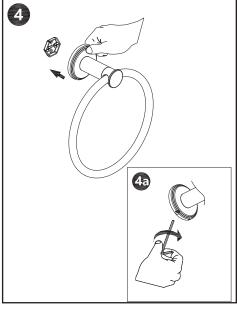

### BLS-TRNG

Plan where the towel ring will hang on the wall.

Secure the hardware into place.

Secure the mounting plates into place. Secure the towel ring into place with

Secure the towel ring into place with the hex key.