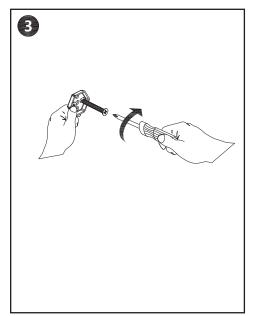

### BLS-TRNG

Plan where the towel ring will hang on the wall.

Secure the hardware into place.

Secure the mounting plates into place. Secure the towel ring into place with

Secure the towel ring into place with the hex key.