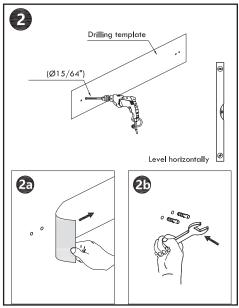

### CBY-TR

Plan where the towel rail will hang on the wall.

Use the drilling template and level to set the position.

Secure the mounting plates into place. Secure the towel rail into place with

Secure the towel rail into place with the hex key.