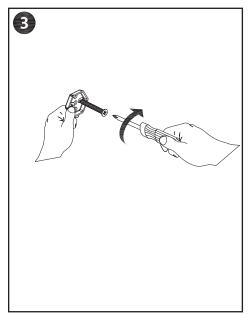

### CBY-TR

Plan where the towel rail will hang on the wall.

Use the drilling template and level to set the position.

Secure the mounting plates into place. Secure the towel rail into place with

Secure the towel rail into place with the hex key.