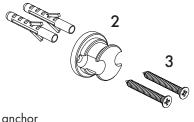

## HAND TOWEL HOLDER

- 1. Wall anchor
- 2. Mounting plate
- 3. Screws
- 4. Set screw
- 5. Toilet paper holder

place with the hex key.

- 1. Wall anchor
- 2. Mounting plate
- 3. Screws
- 4. Set screw
- 5. Robe hook