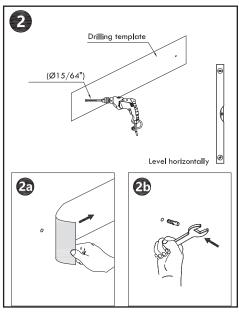

### CBY-TR

Plan where the towel rail will hang on the wall.

Use the drilling template and level to set the position.

Secure the mounting plates into place. Secure the towel rail into place with

Secure the towel rail into place with the hex key.