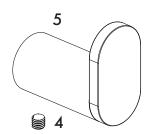

## HAND TOWEL HOLDER

- 1. Wall anchor
- 2. Mounting plate
- 3. Screws
- 4. Set screw
- 5. Toilet paper holder

place with the hex key.

- 1. Wall anchor
- 2. Mounting plate
- 3. Screws
- 4. Set screw
- 5. Robe hook