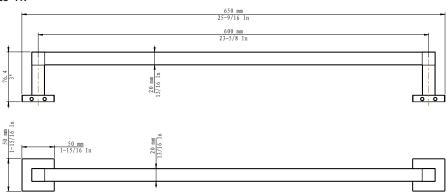

#### ELD-TR

#### EMBY-TR

#### **BLS-TR**

### CBY-TR

Plan where the towel rail will hang on the wall.

Use the drilling template and level to set the position.

Secure the mounting plates into place. Secure the towel rail into place with

Secure the towel rail into place with the hex key.