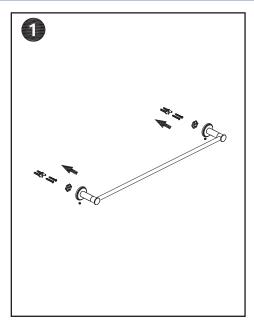

### CBY-TR

Plan where the towel rail will hang on the wall.

Use the drilling template and level to set the position.

Secure the mounting plates into place. Secure the towel rail into place with

Secure the towel rail into place with the hex key.