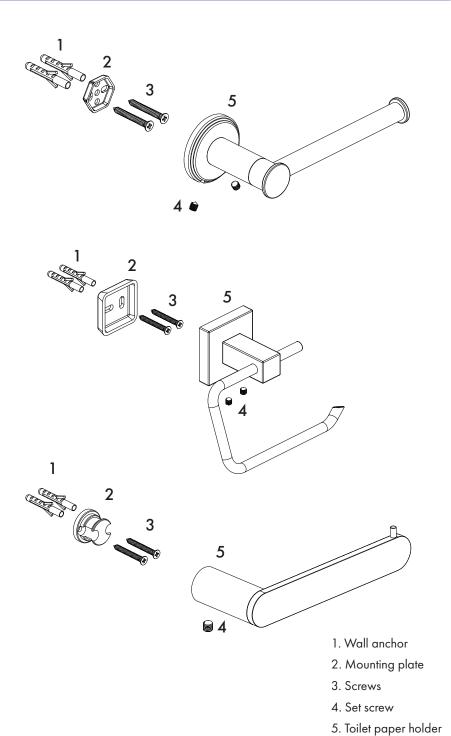

## HAND TOWEL HOLDER

- 1. Wall anchor
- 2. Mounting plate
- 3. Screws
- 4. Set screw
- 5. Toilet paper holder

place with the hex key.

- 1. Wall anchor
- 2. Mounting plate
- 3. Screws
- 4. Set screw
- 5. Robe hook