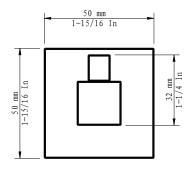

### ROBE HOOK

Plan where the robe hook will hang on the wall.

Use the drilling template and level to set the position.

Secure the mounting plates into place. Secure the robe hook into place with

Secure the robe hook into place with the hex key.