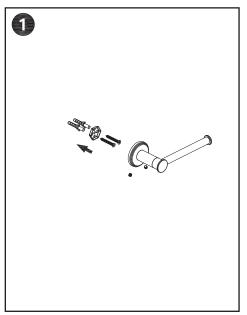

### CBY-TR

Plan where the towel rail will hang on the wall.

Use the drilling template and level to set the position.

Secure the mounting plates into place. Secure the towel rail into place with

Secure the towel rail into place with the hex key.