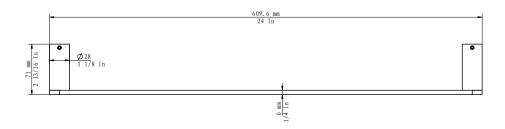

### CBY-TR

Plan where the towel rail will hang on the wall.

Use the drilling template and level to set the position.

Secure the mounting plates into place. Secure the towel rail into place with

Secure the towel rail into place with the hex key.