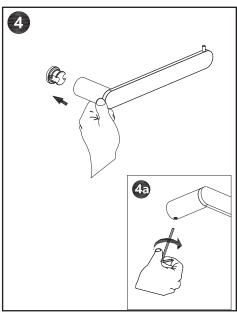

### CBY-TR

Plan where the towel rail will hang on the wall.

Use the drilling template and level to set the position.

Secure the mounting plates into place. Secure the towel rail into place with

Secure the towel rail into place with the hex key.