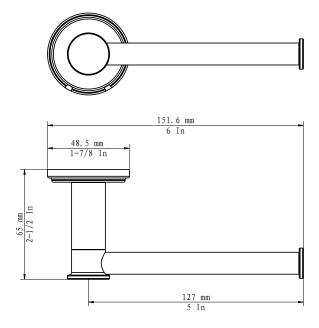

### CBY-TR

Plan where the towel rail will hang on the wall.

Use the drilling template and level to set the position.

Secure the mounting plates into place. Secure the towel rail into place with

Secure the towel rail into place with the hex key.