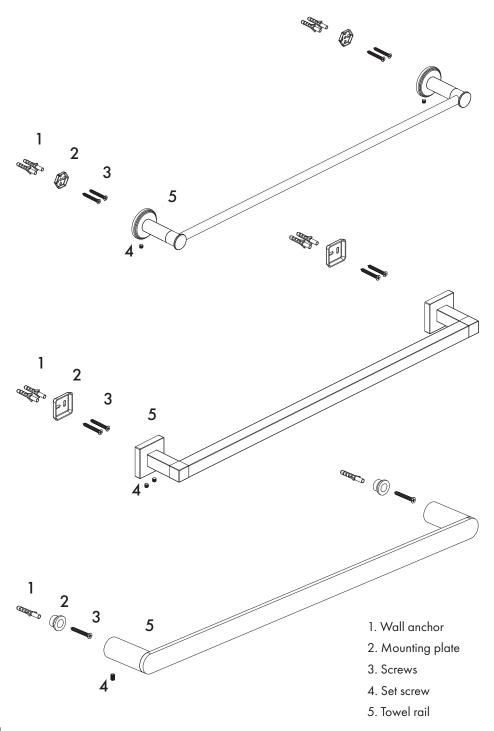

### CBY-TR

Plan where the towel rail will hang on the wall.

Use the drilling template and level to set the position.

Secure the mounting plates into place. Secure the towel rail into place with

Secure the towel rail into place with the hex key.

## Double Towel Rail

Plan where the double towel rail will hang on the wall.

Use the drilling template and level to set the position.

Secure the mounting plates into place. Secure the double towel rail into

place with the hex key.

- 1. Wall anchor
- 2. Mounting plate
- 3. Screws
- 4. Set screw
- 5. Towel ring