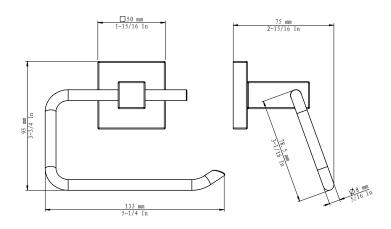

### TOILET PAPER HOLDER

2 26 Ø6mm(Ø15/64")

Plan where the toilet paper holder will hang on the wall.

Use the drilling template and level to set the position.

Secure the mounting plates into place. Secure the toilet paper holder into