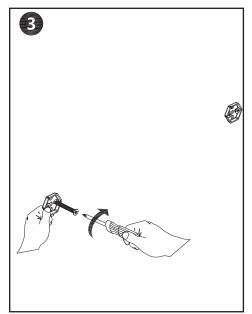

### CBY-TR

Plan where the towel rail will hang on the wall.

Use the drilling template and level to set the position.

Secure the mounting plates into place. Secure the towel rail into place with

Secure the towel rail into place with the hex key.