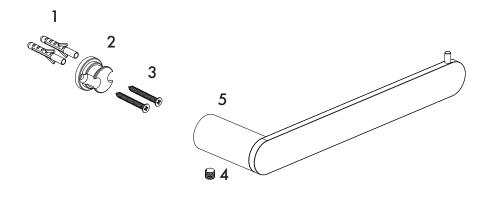

place with the hex key.

- 1. Wall anchor
- 2. Mounting plate
- 3. Screws
- 4. Set screw
- 5. Towel ring