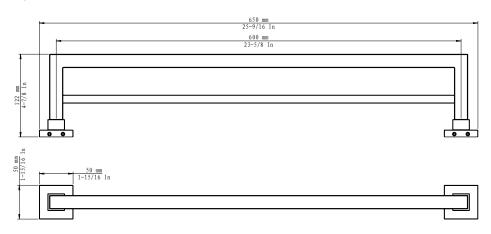

## Double Towel Rail

Plan where the double towel rail will hang on the wall.

Use the drilling template and level to set the position.

Secure the mounting plates into place. Secure the double towel rail into

place with the hex key.

- 1. Wall anchor
- 2. Mounting plate
- 3. Screws
- 4. Set screw
- 5. Towel ring