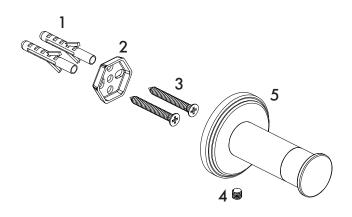

place with the hex key.

- 1. Wall anchor
- 2. Mounting plate
- 3. Screws
- 4. Set screw
- 5. Robe hook

### ROBE HOOK

Plan where the robe hook will hang on the wall.

Use the drilling template and level to set the position.

Secure the mounting plates into place. Secure the robe hook into place with

Secure the robe hook into place with the hex key.