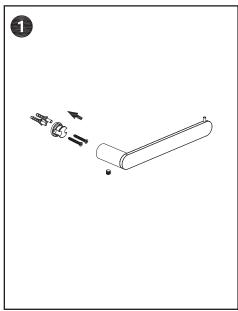

### CBY-TR

Plan where the towel rail will hang on the wall.

Use the drilling template and level to set the position.

Secure the mounting plates into place. Secure the towel rail into place with

Secure the towel rail into place with the hex key.