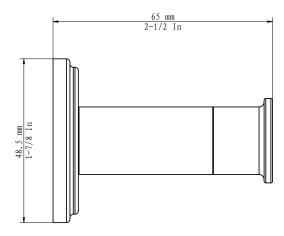

### DOUBLE TOWEL RAIL

## DOUBLE TOWEL RAIL

## Double Towel Rail

Plan where the double towel rail will hang on the wall.

Use the drilling template and level to set the position.

Secure the mounting plates into place. Secure the double towel rail into