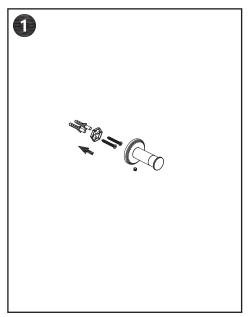

### Tools:

Phillips-head screwdriver

### CBY-TR

Plan where the towel rail will hang on the wall.

Use the drilling template and level to set the position.

Secure the mounting plates into place. Secure the towel rail into place with

Secure the towel rail into place with the hex key.