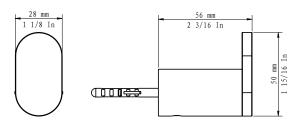

#### ELD-TR

### CBY-TR

Plan where the towel rail will hang on the wall.

Use the drilling template and level to set the position.

Secure the mounting plates into place. Secure the towel rail into place with

Secure the towel rail into place with the hex key.