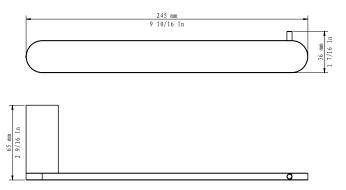

Towel Rail



Plan where the double towel rail will hang on the wall.



Use the drilling template and level to set the position.



Secure the mounting plates into place. Secure the double towel rail into



place with the hex key.





- 1. Wall anchor
- 2. Mounting plate
- 3. Screws
- 4. Set screw
- 5. Towel ring

### Tools:



#### **ELD-TRNG**



#### **EMBY-TRNG**



### BLS-TRNG





Plan where the towel ring will hang on the wall.



Secure the hardware into place.



Secure the mounting plates into place. Secure the towel ring into place with



Secure the towel ring into place with the hex key.

## HAND TOWEL HOLDER



- 1. Wall anchor
- 2. Mounting plate
- 3. Screws
- 4. Set screw
- 5. Toilet paper holder

## Hand Towel Holder

### Tools:



## HAND TOWEL HOLDER

#### CBY-THD



### HAND TOWEL HOLDER



2 **2a** 26 Ø6mm(Ø15/64")

Plan where the hand towel holder will hang on the wall.

Use the drilling template and level to set the position.



Secure the mounting plates into place. Secure the hand towel holder into



place with the hex key.







- 1. Wall anchor
- 2. Mounting plate
- 3. Screws
- 4. Set screw
- 5. Robe hook



### Tools:



Phillips-head screwdriver



Pencil

### ELD-HK



#### EMBY-HK



#### **BLS-HK**



#### CBY-HK



### ROBE HOOK



Plan where the robe hook will hang on the wall.



Use the drilling template and level to set the position.



Secure the mounting plates into place. Secure the robe hook into place with



Secure the robe hook into place with the hex key.



### Tools:



#### ELD-TRD



#### **EMBY-TR**



#### **BLS-TR**