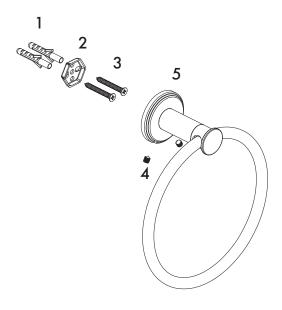

place with the hex key.

- 1. Wall anchor
- 2. Mounting plate
- 3. Screws
- 4. Set screw
- 5. Towel ring