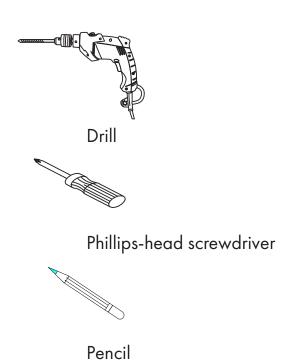

### Tools:

Phillips-head screwdriver

### Tools:

Phillips-head screwdriver

Pencil