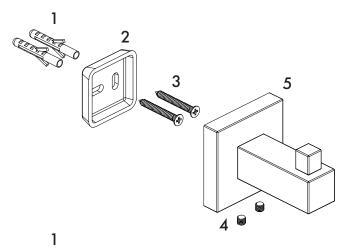

## HAND TOWEL HOLDER

- 1. Wall anchor
- 2. Mounting plate
- 3. Screws
- 4. Set screw
- 5. Toilet paper holder

place with the hex key.

- 1. Wall anchor
- 2. Mounting plate
- 3. Screws
- 4. Set screw
- 5. Robe hook