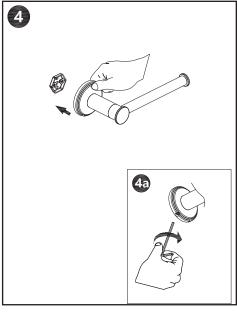

### TOILET PAPER HOLDER

2 26 Ø6mm(Ø15/64")

Plan where the toilet paper holder will hang on the wall.

Use the drilling template and level to set the position.

Secure the mounting plates into place. Secure the toilet paper holder into

place with the hex key.